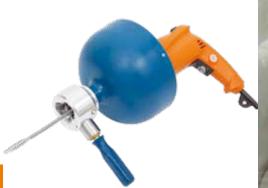

## HANDMATIC, FLEXMATIC+, ALLROUND+ AND MASTER

The drum machine's automatic spring feed unit provides an easy-to-use solution for all drain and sewer cleaning problems. Rioned drum machines have a closed drum to protect floors and walls from water and dirt while working. Rioned spring machines are lightweight due to the use of aluminum and plastics. The compact construction and low weight make Rioned spring machines easy to transport and manoeuvre in restricted areas. The powerful electric motor allows suitcase models to be used to clean standpipes and larger diameter drains up to 60 metres in length.

## HANDMATIC

The HandMatic is an electric spring machine, which can be used for the professional cleaning of drains with a diameter up to 75 mm. The HandMatic is available with a (cordless) drill. An attachment HandMatic is also available. This is suitable for any type of drill with two directions of rotation.