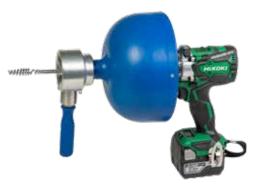

## HANDMATIC

The HandMatic is an electric spring machine, which can be used for the professional cleaning of drains with a diameter up to 75 mm. The HandMatic is available with a (cordless) drill. An attachment HandMatic is also available. This is suitable for any type of drill with two directions of rotation.

The spring is able to clean the entire length of the drain and can easily negotiate bends and siphons. The automatic spring transporter with infinitely variable speed regulation feeds the spring in and out of the drum. The springs are fitted with a fixed drill head.