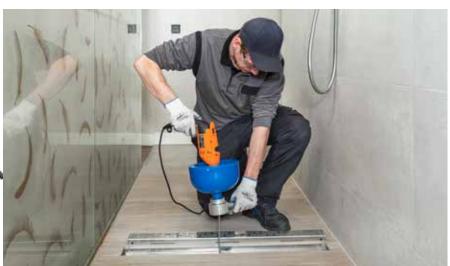

## HANDMATIC

The HandMatic is an electric spring machine, which can be used for the professional cleaning of drains with a diameter up to 75 mm. The HandMatic is available with a (cordless) drill. An attachment HandMatic is also available. This is suitable for any type of drill with two directions of rotation.

The spring is able to clean the entire length of the drain and can easily negotiate bends and siphons. The automatic spring transporter with infinitely variable speed regulation feeds the spring in and out of the drum. The springs are fitted with a fixed drill head.